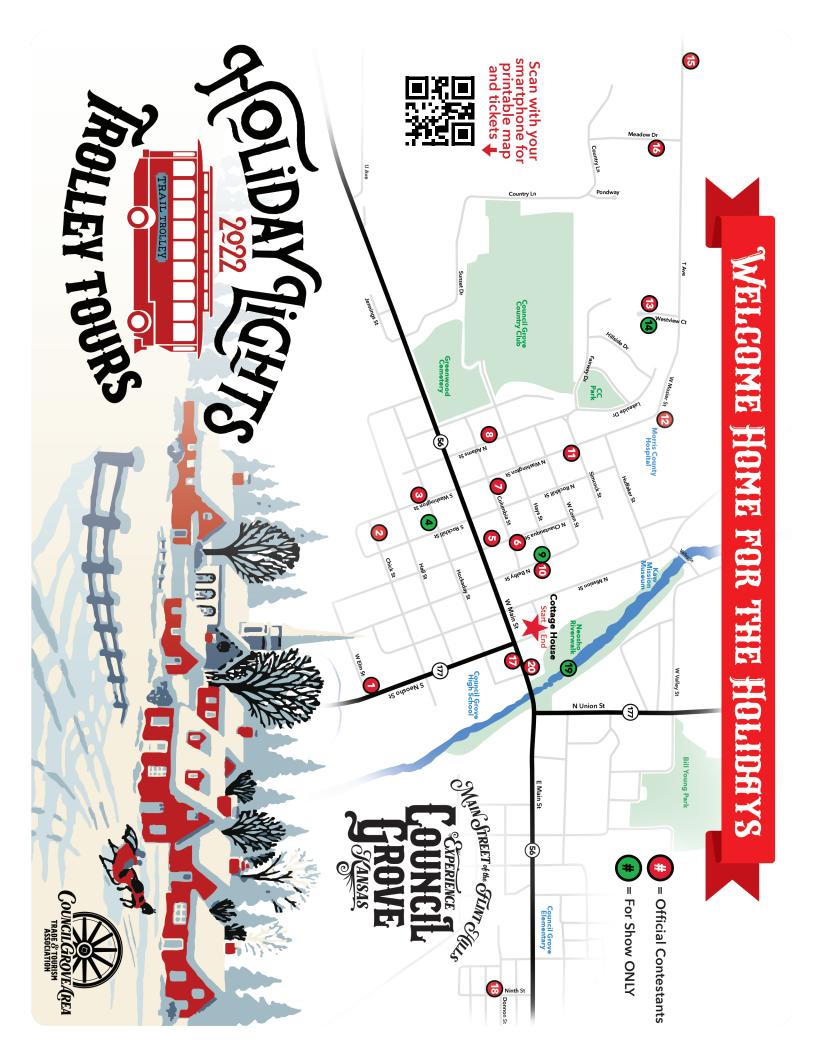

| Take some Notes (Map on back)             |                                            |                     |                       |  |  |  |  |  |
|-------------------------------------------|--------------------------------------------|---------------------|-----------------------|--|--|--|--|--|
| #1 ☆☆☆☆☆                                  | #6 \\ \\ \\ \\ \\                          | #11 ☆☆☆☆☆           | #16 ☆☆☆☆☆             |  |  |  |  |  |
| #2 ☆☆☆☆☆                                  | #7 ☆☆☆☆☆                                   | #12 🌣 🌣 🌣 💠         | #17 ☆☆☆☆☆             |  |  |  |  |  |
| #3 ☆☆☆☆☆                                  | #8 \\ \\ \\ \\ \\                          | #13 🌣 🌣 🌣 🜣         | #18 ☆☆☆☆☆             |  |  |  |  |  |
| #4 (For Show ONLY)                        | #9 (For Show ONLY)                         | #14 (For Show ONLY) | #19 (For Show ONLY)   |  |  |  |  |  |
| #5 \\ \\ \\ \\ \\ \\ \\ \\ \\ \\ \\ \\ \\ | #10 \\ \\ \\ \\ \\ \\ \\ \\ \\ \\ \\ \\ \\ | #15 🌣 🖈 🌣 🔆         | #20 \\ \\ \\ \\ \\ \\ |  |  |  |  |  |